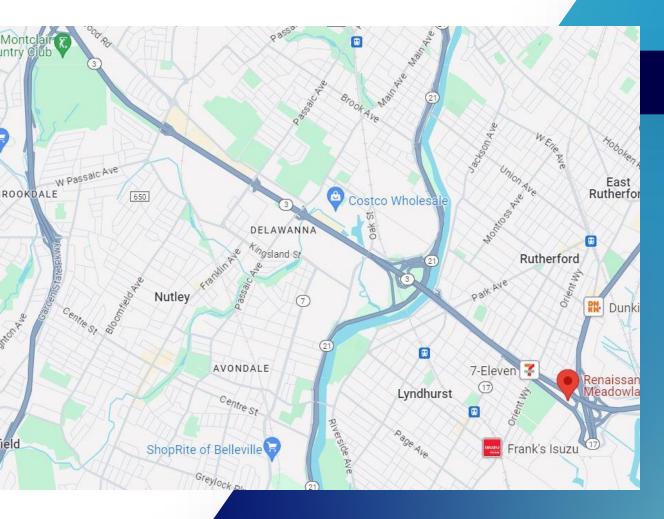

# TITLE SPONSOR OVERVIEW

The Cognizant Founders Cup returns May 6th-12th, 2024 to Upper Montclair Country Club in Clifton, New Jersey for the third consecutive year as host of this prestigious event, which pays tribute to the 13 founding members of the LPGA Tour created in 1950. This will also mark the fourth year with Cognizant serving as the title sponsor since the tournaments transition to northern New Jersey in 2021.