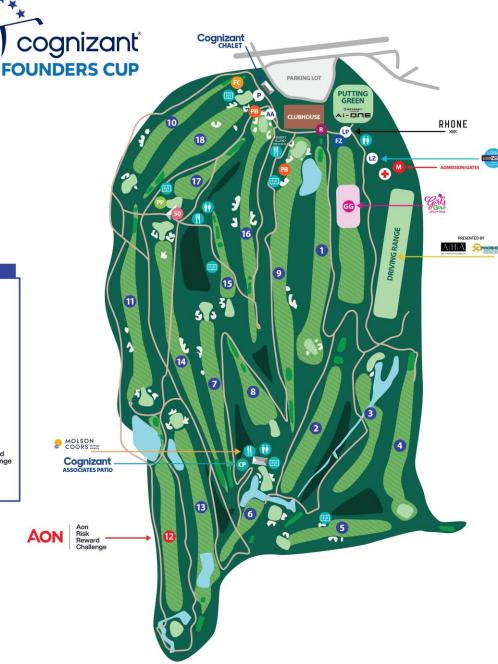

# TITLE SPONSOR OVERVIEW

The Cognizant Founders Cup returns May 6th-12th, 2024 to Upper Montclair Country Club in Clifton, New Jersey for the third consecutive year as host of this prestigious event, which pays tribute to the 13 founding members of the LPGA Tour created in 1950. This will also mark the fourth year with Cognizant serving as the title sponsor since the tournaments transition to northern New Jersey in 2021.

LPGA Lesson Zone